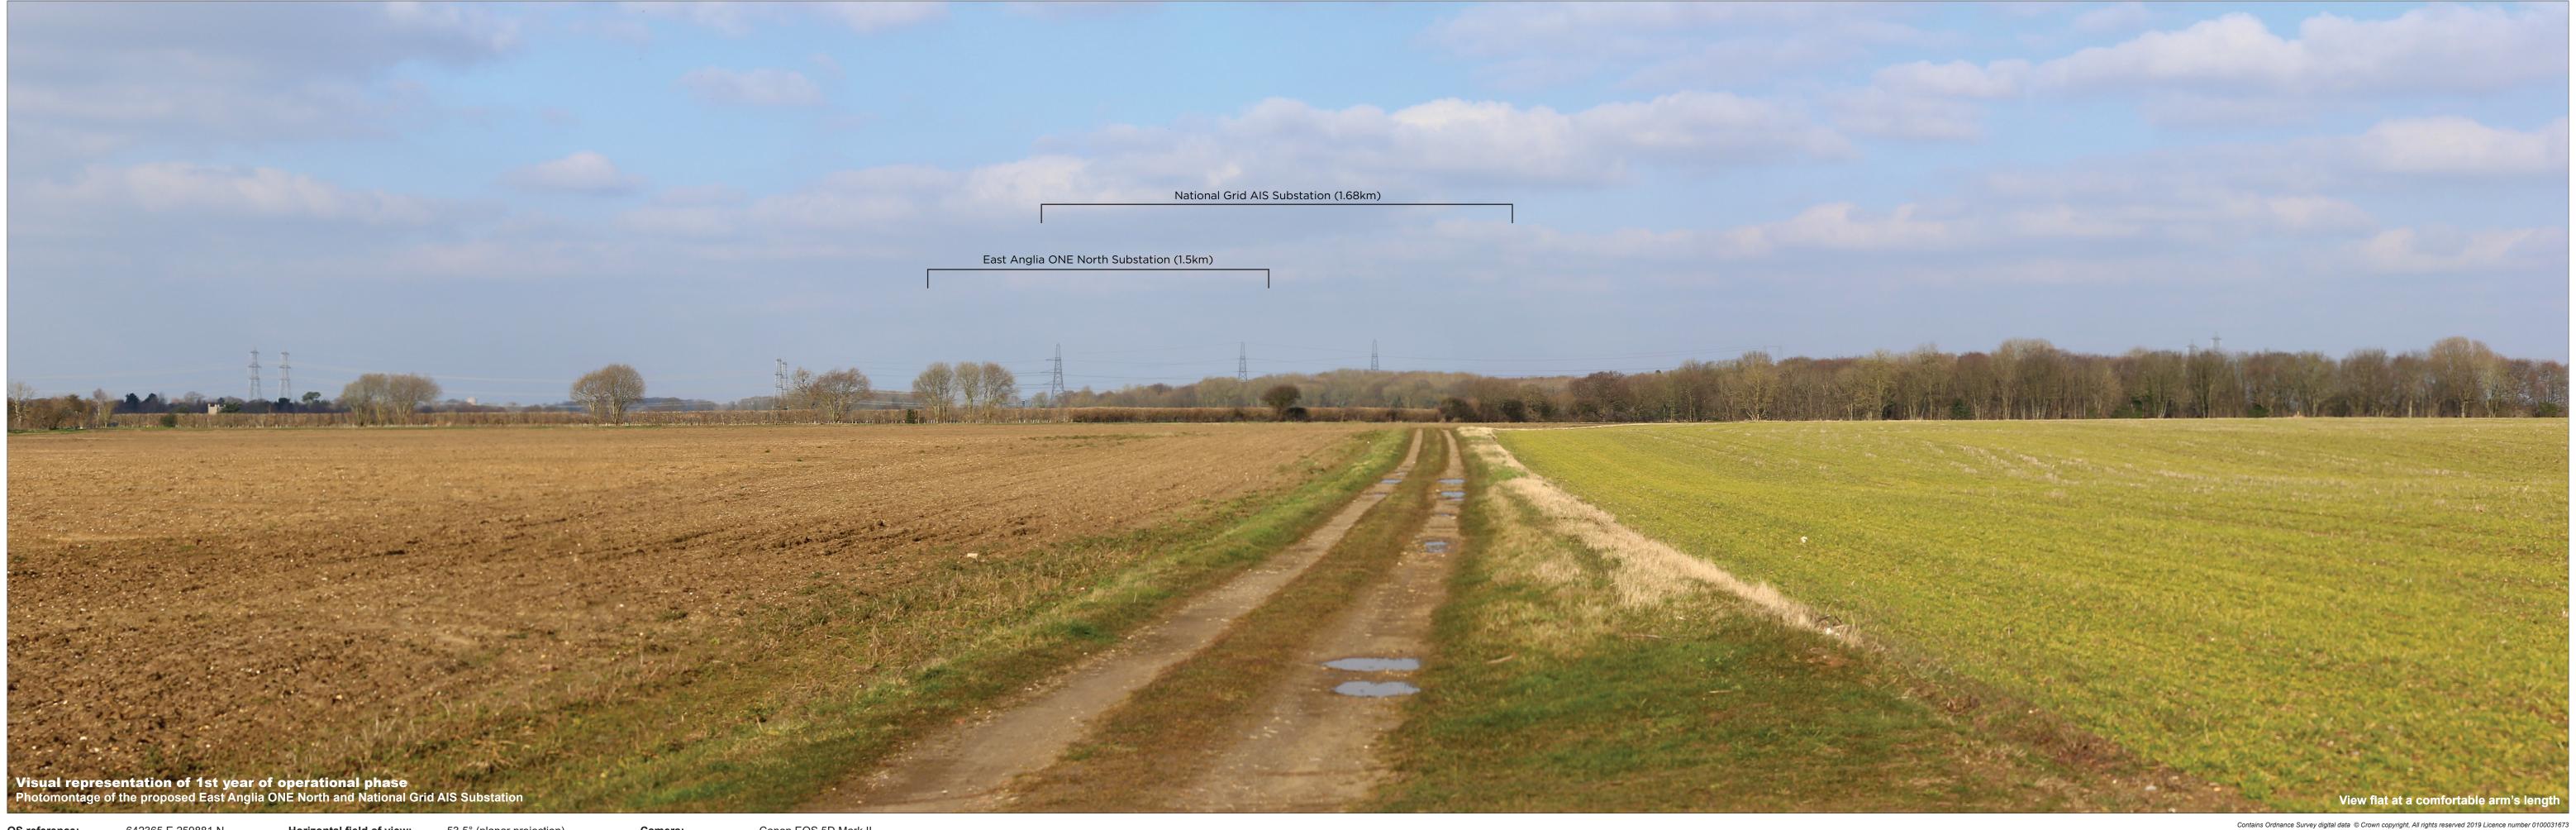

Canon EOS 5D Mark II 50mm (Canon EF 50mm f/1.4) 1.5 m AGL 22/02/2019, 10:50:52

Figure: 29.25b Viewpoint 13: B1069 Snape Road

642365 E 259881 N 23 m AOD

Paper size:

53.5° (planar projection) Horizontal field of view: Principal viewing distance: 812.5 mm

841 x 297 mm (half A1) Correct printed image size: 820 x 260 mm

Camera height:

Date and time:

Canon EOS 5D Mark II 50mm (Canon EF 50mm f/1.4) 1.5 m AGL 22/02/2019, 10:50:52

Figure: 29.25c Viewpoint 13: B1069 Snape Road