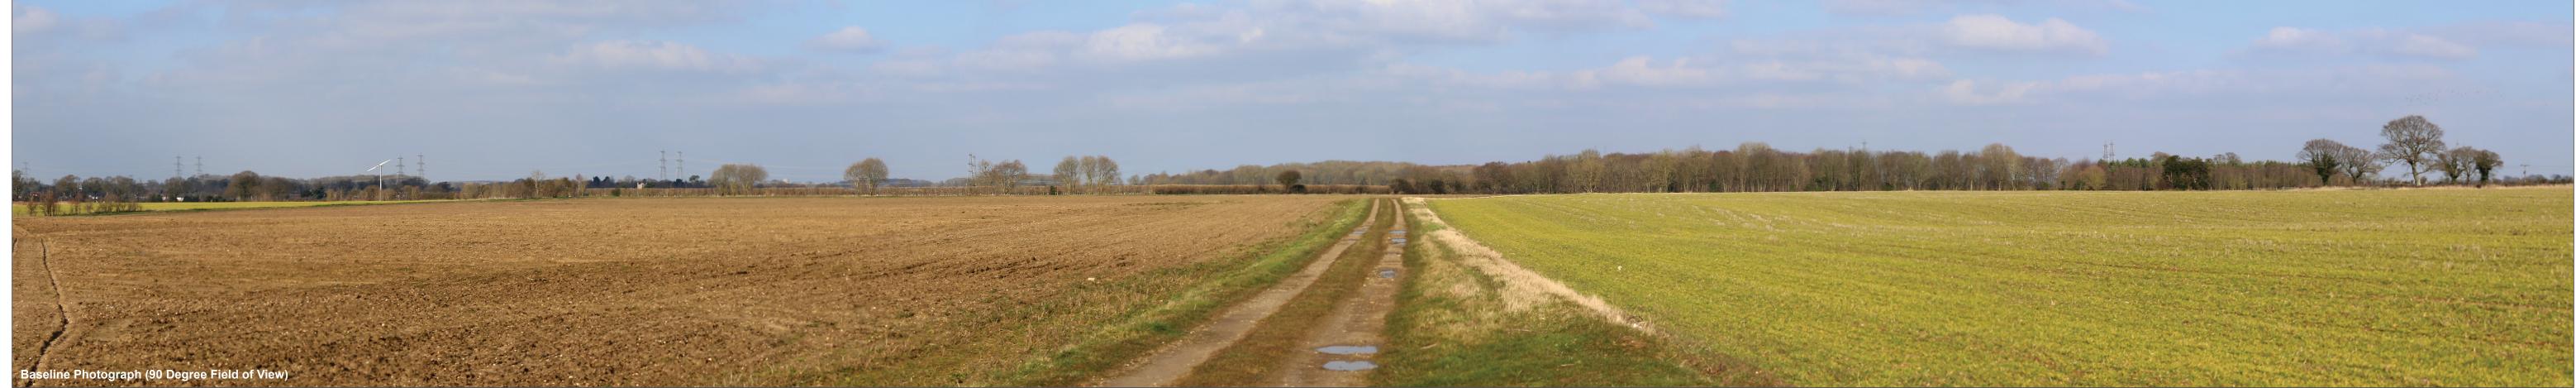

642365 E 259881 N 23 m AOD

Horizontal field of view: Paper size:

53.5° (planar projection) Principal viewing distance: 812.5 mm

841 x 297 mm (half A1) Correct printed image size: 820 x 260 mm

Camera: Camera height: Date and time:

Canon EOS 5D Mark II 50mm (Canon EF 50mm f/1.4) 1.5 m AGL 22/02/2019, 10:50:52

Figure: 29.25b Viewpoint 13: B1069 Snape Road

642365 E 259881 N 23 m AOD

Paper size:

53.5° (planar projection) Horizontal field of view: Principal viewing distance: 812.5 mm