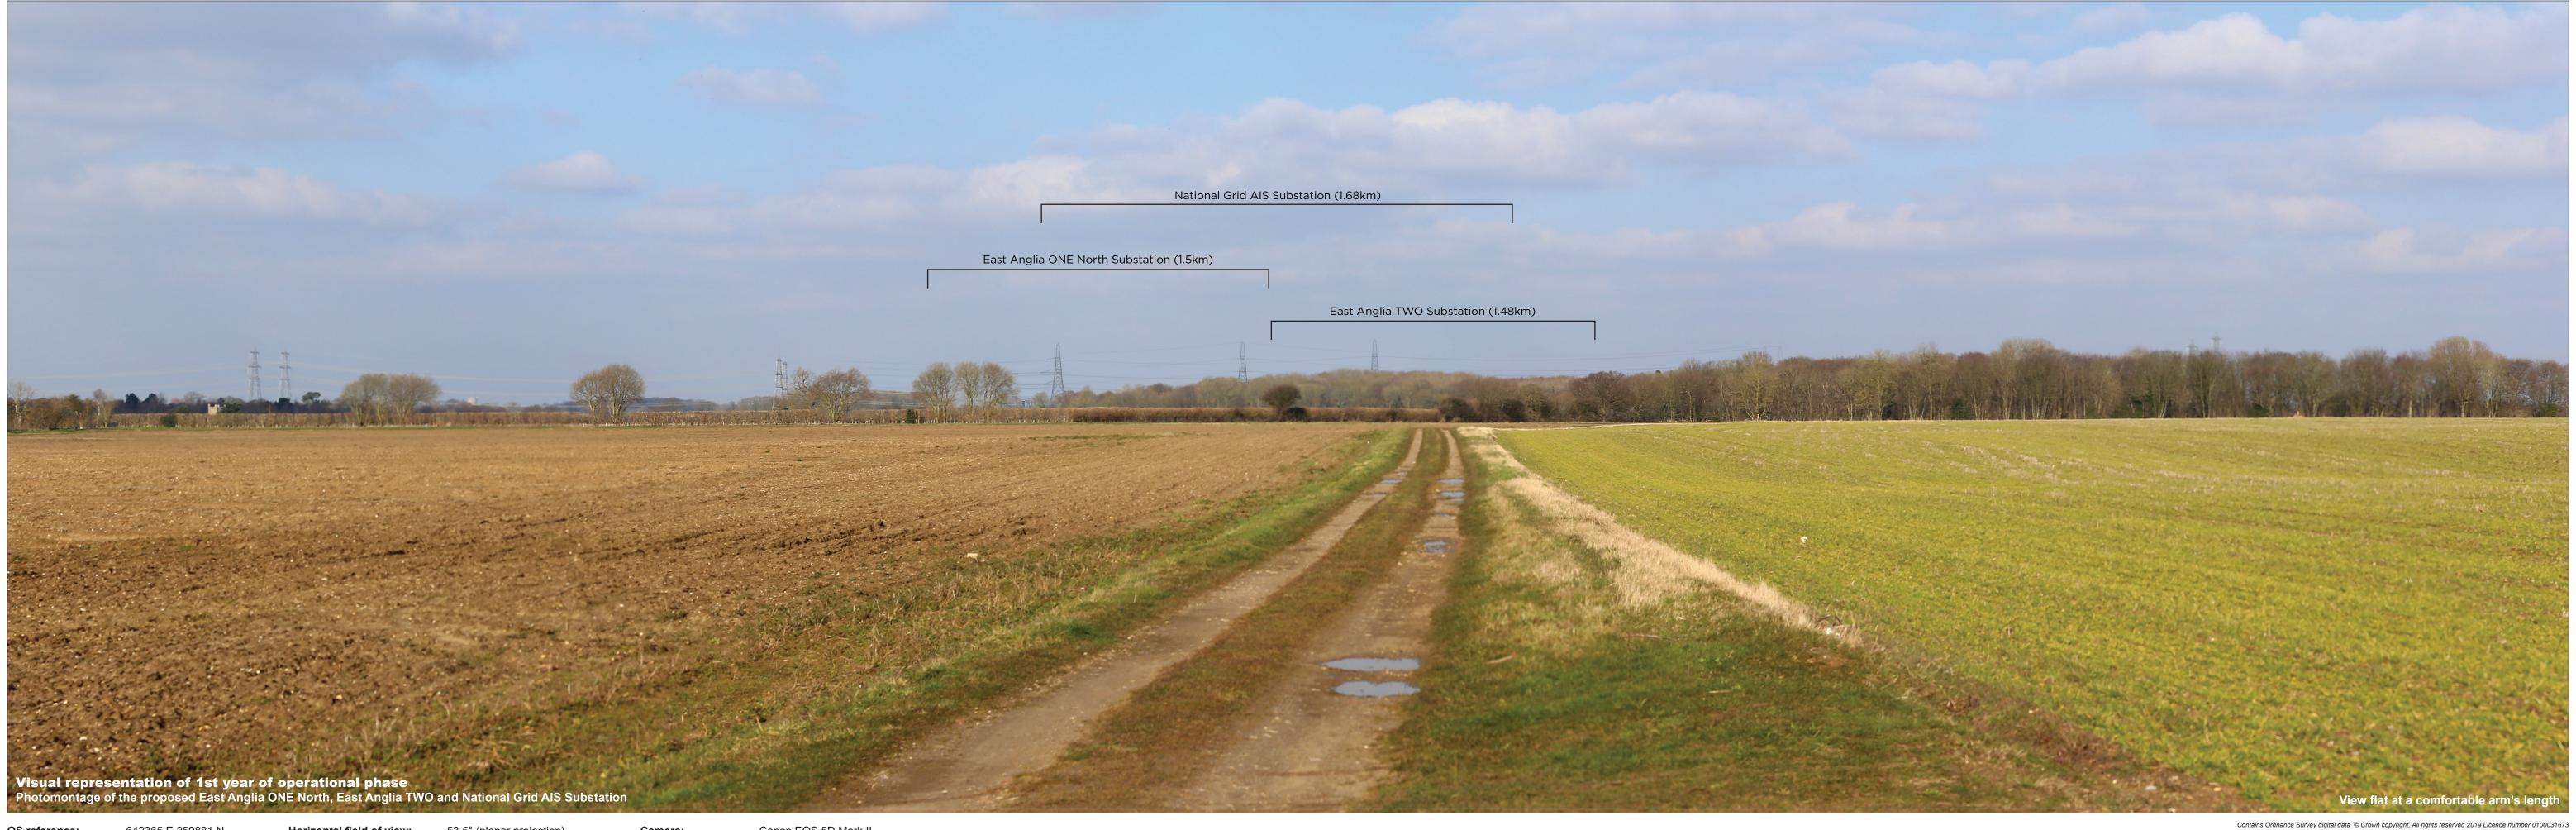

| East Anglia ONE North with National Grid AIS Substation |  |  |  |  |  |  |  |
|---------------------------------------------------------|--|--|--|--|--|--|--|
| Viewpoint 13: B1069 Snape Road                          |  |  |  |  |  |  |  |

23 m AOD

642365 E 259881 N

Horizontal field of view: Paper size:

53.5° (planar projection) Principal viewing distance: 812.5 mm 841 x 297 mm (half A1)

Correct printed image size: 820 x 260 mm

Canon EOS 5D Mark II Camera: 50mm (Canon EF 50mm f/1.4) Camera height: 1.5 m AGL 22/02/2019, 10:50:52 Date and time:

Figure: 29.25d Viewpoint 13: B1069 Snape Road

23 m AOD

642365 E 259881 N

Horizontal field of view: Paper size:

53.5° (planar projection) Principal viewing distance: 812.5 mm 841 x 297 mm (half A1)

Correct printed image size: 820 x 260 mm