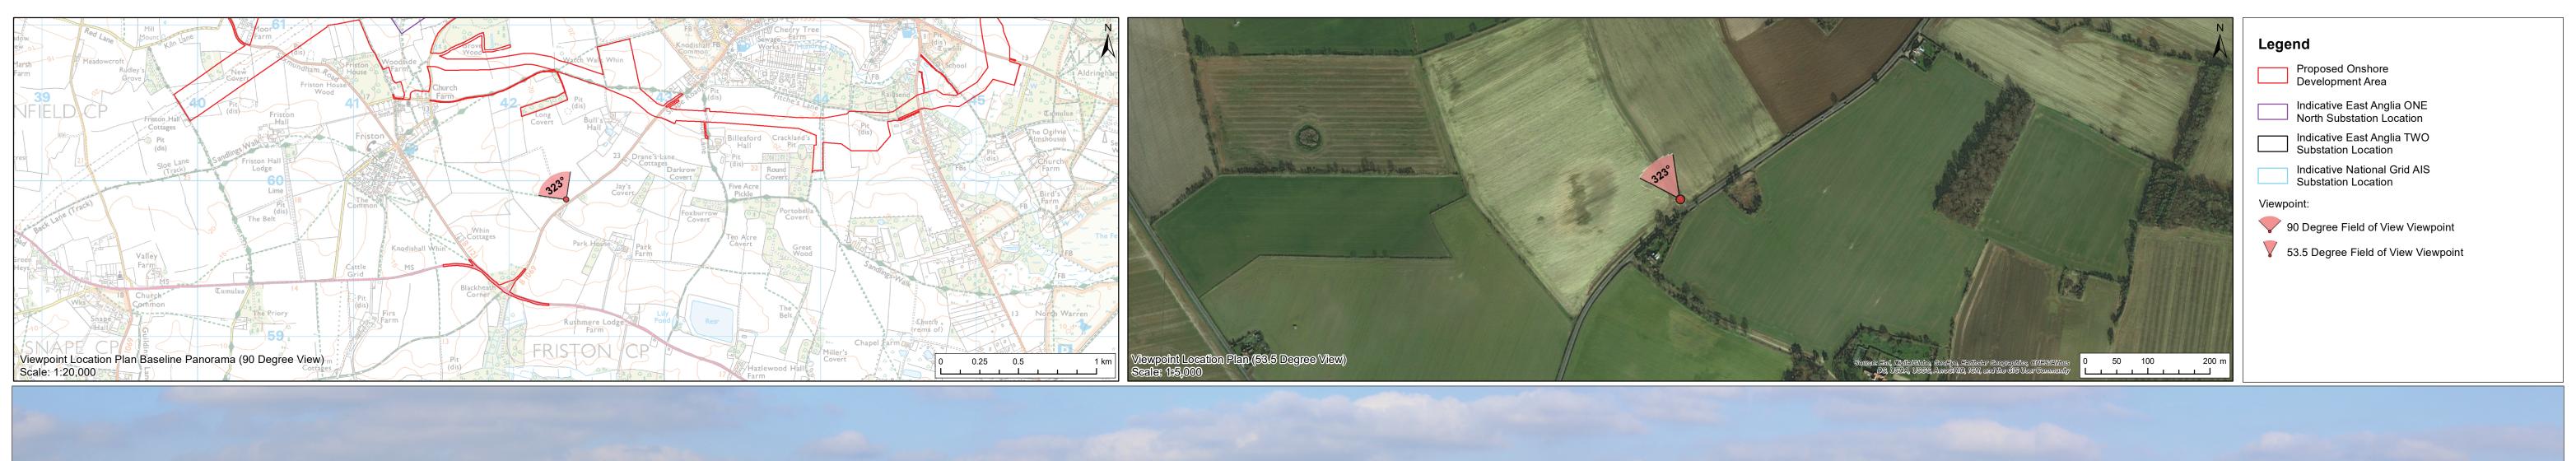

| East Anglia ONE North with National Grid AIS Substation |  |  |  |  |  |  |  |
|---------------------------------------------------------|--|--|--|--|--|--|--|
| Viewpoint 13: B1069 Snape Road                          |  |  |  |  |  |  |  |

| Drg No | EA1N-DWF-ENV-REP-IBR-000366 |                          |  |  |
|--------|-----------------------------|--------------------------|--|--|
| Rev    | 2                           | Coordinate               |  |  |
| Date   | 29/08/19                    | System:<br>BNG<br>Datum: |  |  |
| Figure | 29.25a                      | OSGB36                   |  |  |