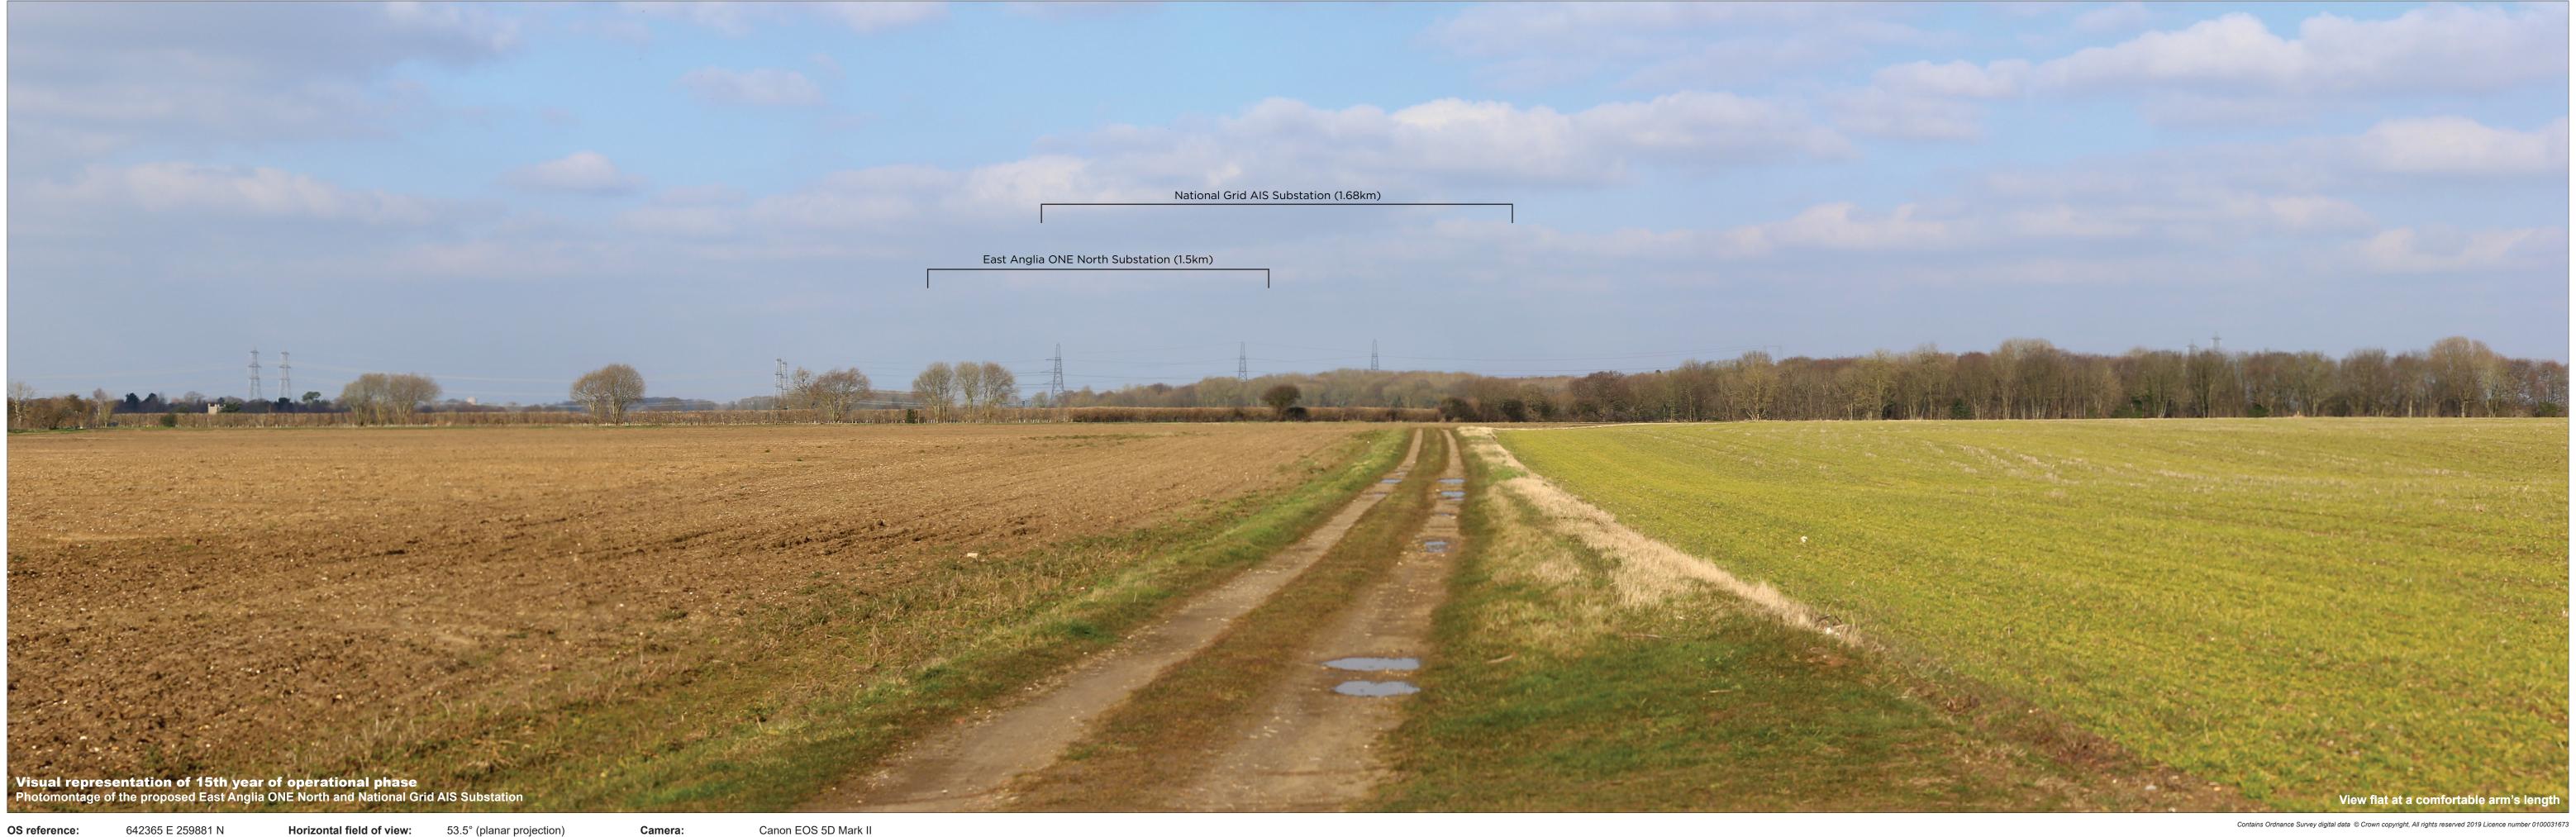

23 m AOD

642365 E 259881 N

Horizontal field of view: Paper size:

53.5° (planar projection) Principal viewing distance: 812.5 mm 841 x 297 mm (half A1)

Correct printed image size: 820 x 260 mm

Canon EOS 5D Mark II Camera: 50mm (Canon EF 50mm f/1.4) Camera height: 1.5 m AGL 22/02/2019, 10:50:52 Date and time:

Figure: 29.25d Viewpoint 13: B1069 Snape Road

23 m AOD

642365 E 259881 N

Horizontal field of view: Paper size:

53.5° (planar projection) Principal viewing distance: 812.5 mm 841 x 297 mm (half A1)

Correct printed image size: 820 x 260 mm

Camera height:

Date and time:

Canon EOS 5D Mark II 50mm (Canon EF 50mm f/1.4) 1.5 m AGL 22/02/2019, 10:50:52

Contains Ordnance Survey digital data © Crown copyright, All rights reserved 2019 Licence number 0100031673

Figure: 29.25e Viewpoint 13: B1069 Snape Road